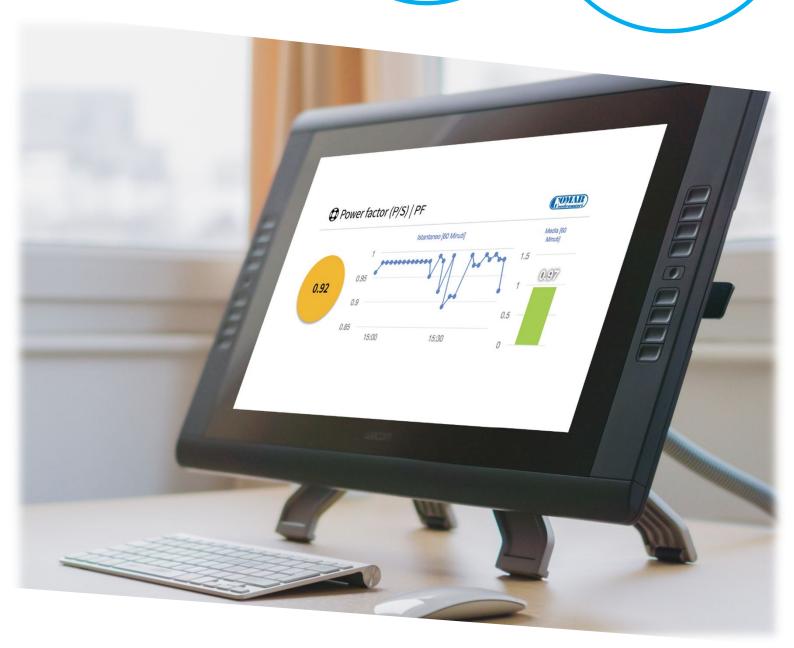

## **How CCS works?**

CCS is the best tool to reduce running costs related to a low power factor, by tracking data such as:

Power Factor Supplied R. Power vs. Setpoint

THDi, THDu

Active Power, R. Power, Apparent P.

## What CCS does?

The CCS has many different features, monitoring in **real time** the data of our PFC equipment and the power network.

#### **ENERGY EFFICIENCY**

- Real time checking and historical storage of variables affecting energy costs
- Analysis of power factor correction yields referred to actual loads
- Monitoring of total energy savings and related pollution reduction (lowering of CO2 emissions)