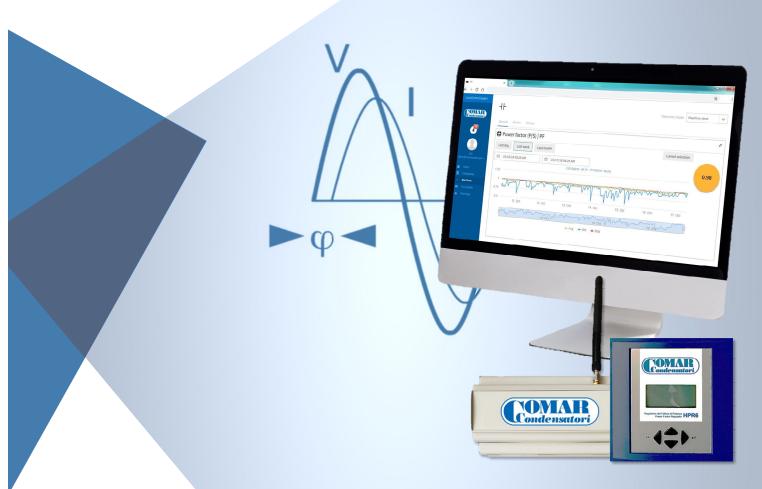

## **How CCS works?**

CCS uses an **IoT VPN** technology with a secure connection all over the world, that does not affect the Customer's connectivity.

In addition, **all features** are included in a **single subscription**: in fact, the service does not require additional costs for software licenses, updates, GSM traffic or customizations.

## **How CCS works?**

CCS is the best tool to reduce running costs related to a low power factor, by tracking data such as:

Power Factor Supplied R. Power vs. Setpoint

THDi, THDu

Active Power, R. Power, Apparent P.

## What CCS does?

The CCS has many different features, monitoring in **real time** the data of our PFC equipment and the power network.