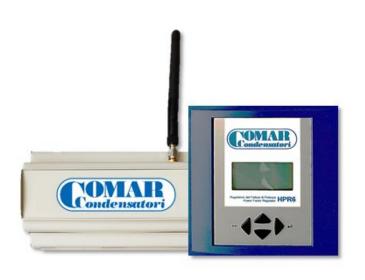

## **How CCS works?**

CCS uses an **IoT VPN** technology with a secure connection all over the world, that does not affect the Customer's connectivity.

In addition, **all features** are included in a **single subscription**: in fact, the service does not require additional costs for software licenses, updates, GSM traffic or customizations.

#### **UPGRADE**

If you have purchased a model not equipped with CCS, you can still request its integration.

This includes:

- HPR12 regulator
- IOTCH remoting system
  - Advanced Pro package

Note: prices referring to a single device