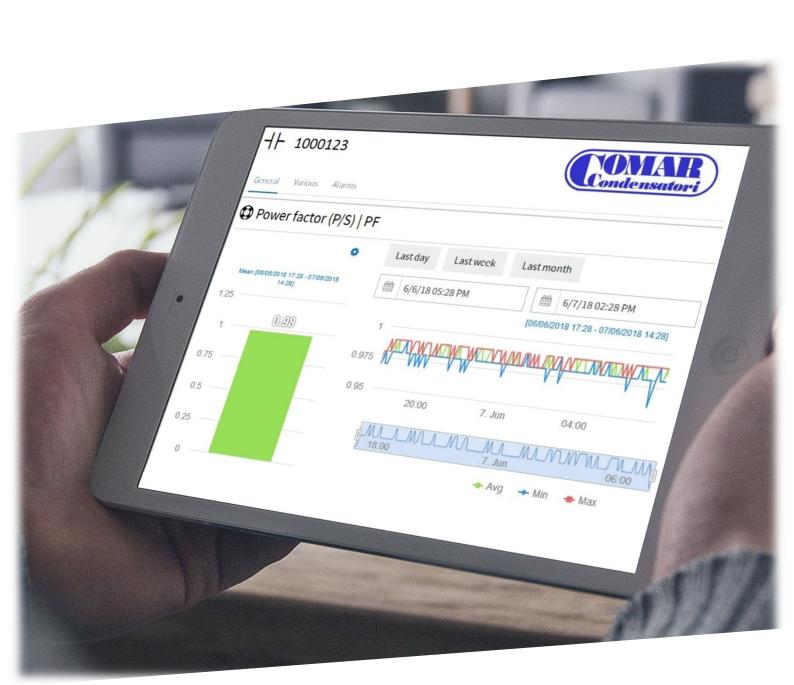

## **How CCS works?**

CCS is the best tool to reduce running costs related to a low power factor, by tracking data such as:

Power Factor Supplied R. Power vs. Setpoint

THDi, THDu

Active Power, R. Power, Apparent P.

## What CCS does?

The CCS has many different features, monitoring in **real time** the data of our PFC equipment and the power network.

#### **ENERGY EFFICIENCY**

- Real time checking and historical storage of variables affecting energy costs
- Analysis of power factor correction yields referred to actual loads
- Monitoring of total energy savings and related pollution reduction (lowering of CO2 emissions)