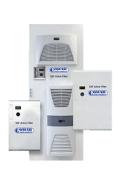

#### FILTERS FOR HARMONICS REDUCTION

Active Filters · Automatic Tuned Passive Filters · MV Tuned Passive Filters