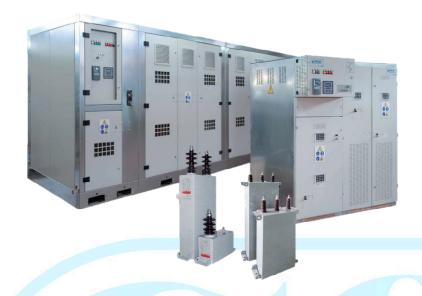

# MEDIUM VOLTAGE PFC EQUIPMENT

Automatic PFC · Banks & Reactors · Single and Three-phase Capacitors