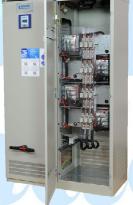

# MEDIUM VOLTAGE PFC EQUIPMENT

Automatic PFC · Banks & Reactors · Single and Three-phase Capacitors