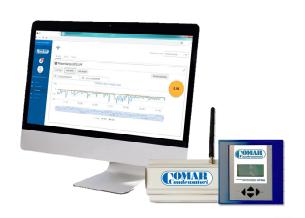

#### **ENERGY MONITORING SOLUTION**

IoT device, with online platform and Cloud storage, for real time monitoring of APFC

### Cloud Control System

Control all your APFC with a single device!