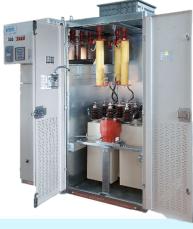

# LOW VOLTAGE PFC EQUIPMENT

Fixed & Automatic PFC · APFC with Static Insertion · APFC with Blocking Reactors