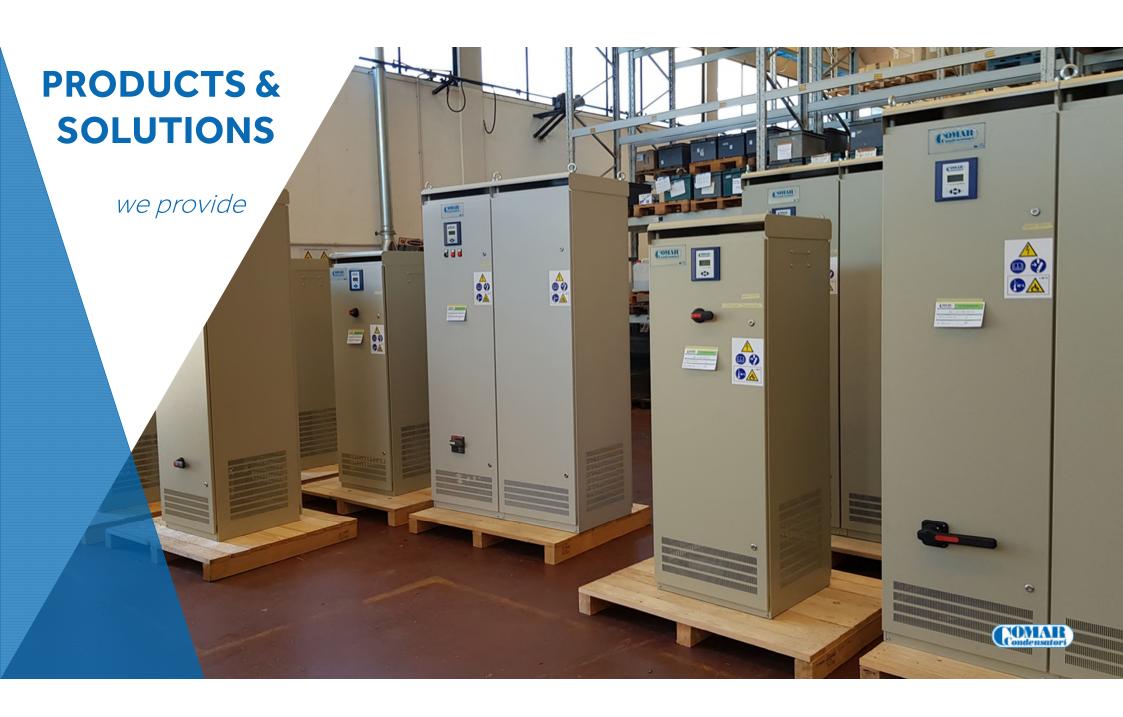

# MEDIUM VOLTAGE PFC EQUIPMENT

Automatic PFC · Banks & Reactors · Single and Three-phase Capacitors

# LOW VOLTAGE PFC EQUIPMENT

Fixed & Automatic PFC · APFC with Static Insertion · APFC with Blocking Reactors

# LOW VOLTAGE PFC COMPONENTS

PFC Racks · Three-phase Capacitors · Reactors · PFC Regulators