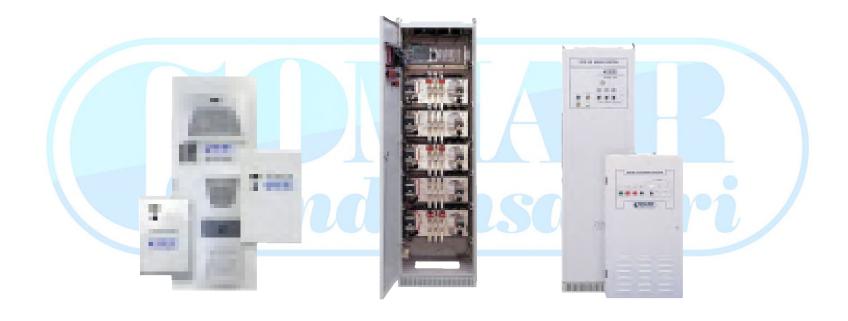

# MEDIUM VOLTAGE PFC EQUIPMENT

Automatic PFC · Banks & Reactors · Single and Three-phase Capacitors

# LOW VOLTAGE PFC EQUIPMENT

Fixed & Automatic PFC · APFC with Static Insertion · APFC with Blocking Reactors