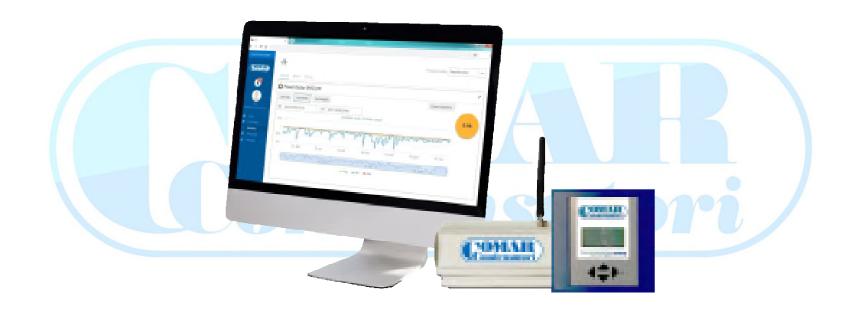

## **ENERGY MONITORING SOLUTION**

IoT device, with online platform and Cloud storage, for real time monitoring of APFC