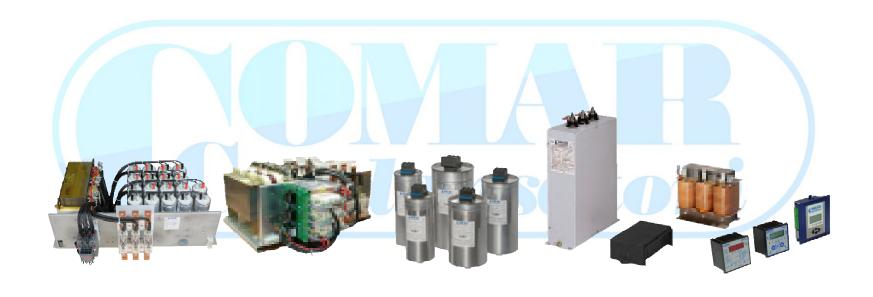

# MEDIUM VOLTAGE PFC EQUIPMENT

Automatic PFC · Banks & Reactors · Single and Three-phase Capacitors

# LOW VOLTAGE PFC EQUIPMENT

Fixed & Automatic PFC · APFC with Static Insertion · APFC with Blocking Reactors

# LOW VOLTAGE PFC COMPONENTS

PFC Racks · Three-phase Capacitors · Reactors · PFC Regulators

# **CAPACITORS**

Power Electronics · Power Factor Correction · Lighting & Motor Running